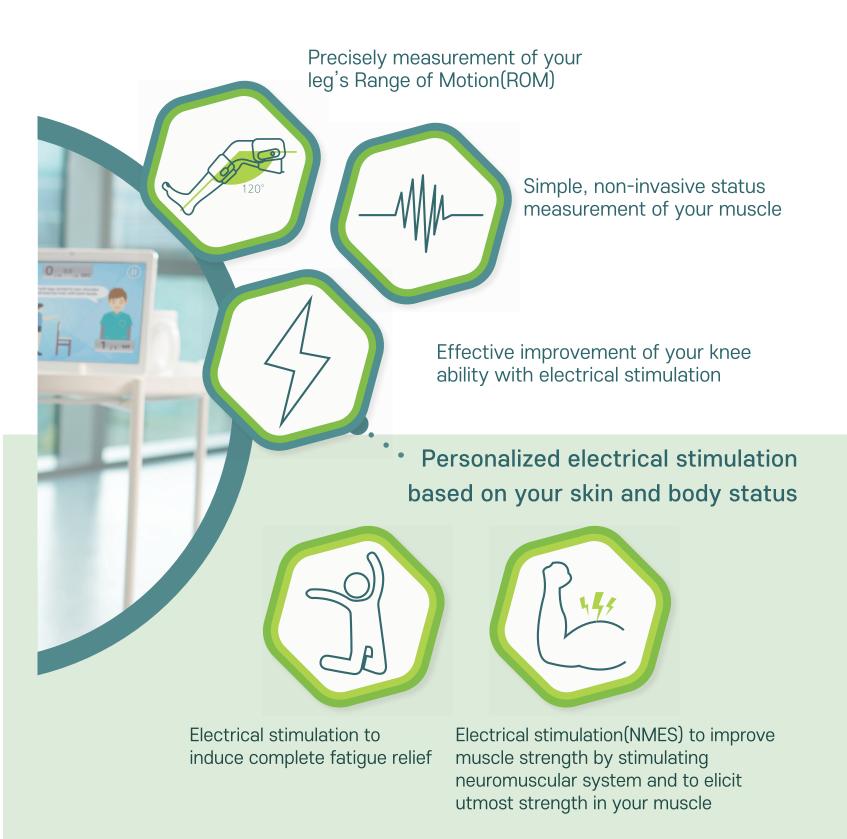

## You can use 3 individual functions that are used in medical institutes injust one device: **exoRehab!**

#### \*What is 'NMES'?

It stands for Neuromuscular Electrical Stimulation, and it is a kind of electrical stimulation widely being used in specialized medical institutes. By directly stimulating the neuromuscular system, it helps to strengthen and rehabilitate the target muscle