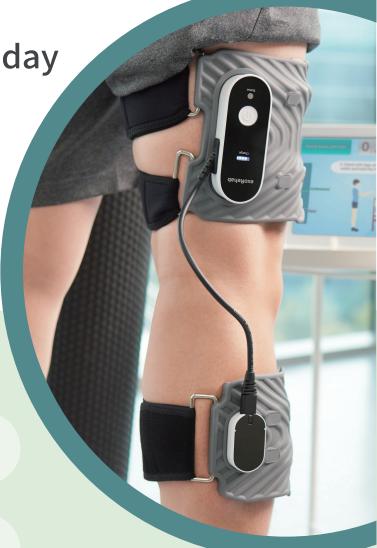

## exoRehab is rooting for your daily life

Never give up your career, hobby, and any other activities because of your weakened leg

# Become healthier every day with exoRehab!

### Who should use exoRehab?

People with mobility problem due to lowered muscle strength

Patient with leg injury who requires rehabilitation

Aged with Sarcopenia

E

Patient with partial paralysis after stroke and in need of rehabilitation



## You can use 3 individual functions that are used in medical institutes injust one device: **exoRehab!**



#### \*What is 'NMES'?

It stands for Neuromuscular Electrical Stimulation, and it is a kind of electrical stimulation widely being used in specialized medical institutes. By directly stimulating the neuromuscular system, it helps to strengthen and rehabilitate the target muscle

## **Product Line-Up**

| Google Play |                                              |          |
|-------------|----------------------------------------------|----------|
| Lite        | Features                                     | Standard |
| 0           | Measuring Range of Motion of Your Leg        | 0        |
| 0           | nstant Browse of Your Range of Motion Data   | Ο        |
| 0